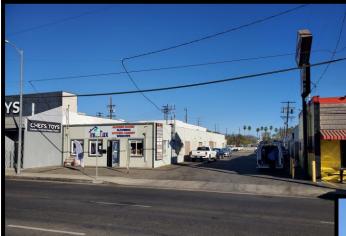

## **Commercial Units for Lease** 6166 <sup>1</sup>/<sub>4</sub> SEPULVEDA BOULEVARD

| LOCATION:         |
|-------------------|
| SIZE/RENTAL RATE: |
| OCCUPANCY:        |
| PARKING:          |
| COMMENTS:         |

6166 ¼ Sepulveda Boulevard, Van Nuys, Ca 91411

553 +/- sf @ \$1,295.00/MO, MG (\$88/CAM)

December 2022

Excellent parking in addition to ample street parking

- \* Easy loading & unloading
- \* Excellent street visibility on Sepulveda Boulevard
- \* Many amenities in walking distance
- \* Easy access to the 405 & 101 freeways
- \* A MUST SEE!!!