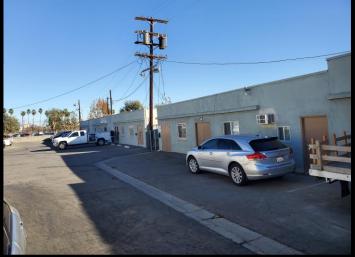

## **Commercial Units for Lease** 6166 <sup>1</sup>/<sub>4</sub> SEPULVEDA BOULEVARD

| LOCATION:         |
|-------------------|
| SIZE/RENTAL RATE: |
| OCCUPANCY:        |
| PARKING:          |
| COMMENTS:         |

6166 ¼ Sepulveda Boulevard, Van Nuys, Ca 91411

553 +/- sf @ \$1,295.00/MO, MG (\$88/CAM)

December 2022

Excellent parking in addition to ample street parking

- \* Easy loading & unloading
- \* Excellent street visibility on Sepulveda Boulevard
- \* Many amenities in walking distance
- \* Easy access to the 405 & 101 freeways
- \* A MUST SEE!!!